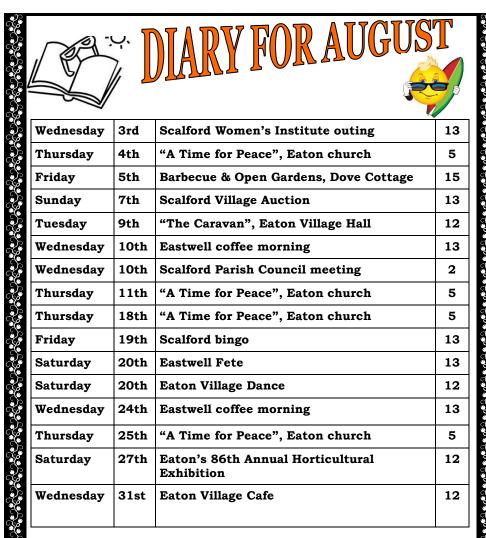

their local church).

Sponsor forms and lists of open churches can be obtained from your

local organiser (possibly via your churchwardens contact numbers on page 4).



## EASTWELL

Would anyone from Eastwell like to cycle this year? It is several years now since we have had anyone participating. If you'd like to give it a go ... or a re-go ... , please get in touch with Jenny Barnes (01949 860206, jennybarnes04@btinternet.com).

The church will be open and manned all day; we will be serving cream teas, and there will also be a Toy Fair (new, not used) in the churchyard. The Toy Fair will include books and possibly children's clothes.

Also, of course, the exhibition celebrating 400 years of the King James' bible will still be in progress Well worth a visit by both adults and children.



## HARVEST FESTIVALS

**EASTWELL**. Sunday, 18th September at 11.00 am in the church, followed by a harvest lunch in the village hall.

**CHADWELL**. Sunday, 18th September at 3.30 pm—a Harvest Festival Sons of Praise.

**SCALFORD**. Sunday, 25th September at 11.00 am, followed by soup and ploughmans lunch.

**EATON.** Sunday, 25th September at 4.00 pm. **GOADBY MARWOOD.** Sunday, 23rd October at 6.00 pm—a Harvest Songs of Praise.